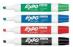

(**SHARPENED Please**) in blue or black if possible (These are the best for early writers in terms of ease of writing.)

2 white erasers (all plastic wrap off please)

8 whiteboard markers

1 small whiteboard (for personal use) (at least 7x9) wrap off and labelled with name